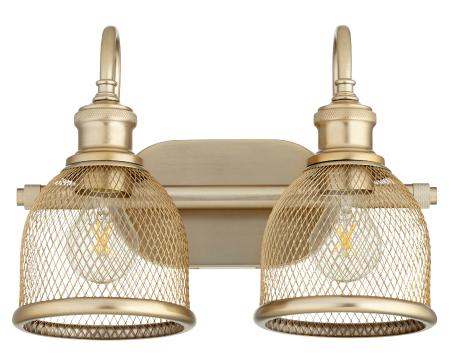

## OMNI

5212-2-80

Omni 2 Light Transitional Aged Brass Vanity

Proiect:

| Location:     |  |
|---------------|--|
| Fixture Type: |  |
| Catalog #:    |  |

| DETAILS    |             |
|------------|-------------|
| FINISH:    | Aged Brass  |
| MATERIALS: | Steel       |
|            |             |
| LOCATION:  | Damp Listed |

| DIMENSIONS |        |
|------------|--------|
| HEIGHT:    | 10.50" |
| WIDTH:     | 14.50" |
| EXTENSION: | 8.00"  |
| SHADE:     |        |
| DIAMETER:  | 6.00"  |
|            |        |

| LIGHT SOURCE      |                  |
|-------------------|------------------|
| NUMBER OF LIGHTS: | 2 Light          |
| SOCKET BASE:      | Medium Base Lamp |
| WATTAGE:          | 100 Watt         |

## **PRODUCT DETAILS:**

The Omni series showcases a marvelous mesh silhouette, with crisscross patterns and repeating angles that amplify the design, while impacting the subtly shaded bulbs. A versatile luminary, the transitional styling allows it to be displayed in any setting that toes the line between contemporary and traditional.